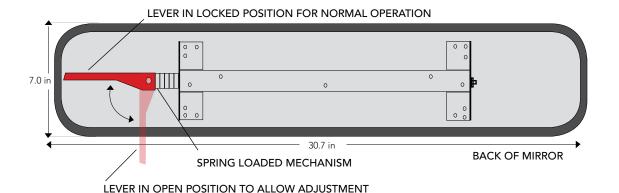

### **LEVERLOCK® INTERIOR SAFETY MIRRORS** IT'S AS EASY AS... 1, 2, 3

The LeverLock® Interior Mirror System is a design masterpiece that is the culmination of Rosco's years of experience with school bus interior mirrors. By incorporating a newly designed spring-loaded cam/lever system, Rosco has responded to the needs of today's drivers for quick adjustment, and exceptional holding force.

Lever in Locked Position

**Pull Down Lever To Unlock** Mirror Position

Lever in Unlocked Position