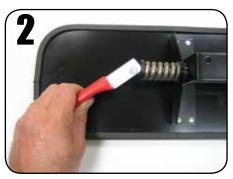

### **LEVERLOCK® INTERIOR SAFETY MIRRORS** IT'S AS EASY AS... 1, 2, 3

The LeverLock® Interior Mirror System is a design masterpiece that is the culmination of Rosco's years of experience with school bus interior mirrors. By incorporating a newly designed spring-loaded cam/lever system, Rosco has responded to the needs of today's drivers for quick adjustment, and exceptional holding force.

Lever in Locked Position

**Pull Down Lever To Unlock** Mirror Position

Lever in Unlocked Position