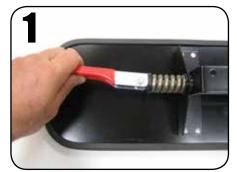

### **LEVERLOCK® INTERIOR SAFETY MIRRORS** IT'S AS EASY AS... 1, 2, 3

The LeverLock® Interior Mirror System is a design masterpiece that is the culmination of Rosco's years of experience with school bus interior mirrors. By incorporating a newly designed spring-loaded cam/lever system, Rosco has responded to the needs of today's drivers for quick adjustment, and exceptional holding force.

Lever in Locked Position

**Pull Down Lever To Unlock** Mirror Position

Lever in Unlocked Position