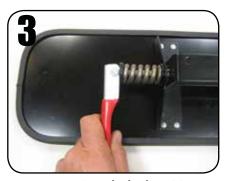

### **LEVERLOCK® INTERIOR SAFETY MIRRORS** IT'S AS EASY AS... 1, 2, 3

The LeverLock® Interior Mirror System is a design masterpiece that is the culmination of Rosco's years of experience with school bus interior mirrors. By incorporating a newly designed spring-loaded cam/lever system, Rosco has responded to the needs of today's drivers for quick adjustment, and exceptional holding force.

Lever in Locked Position

**Pull Down Lever To Unlock** Mirror Position

Lever in Unlocked Position